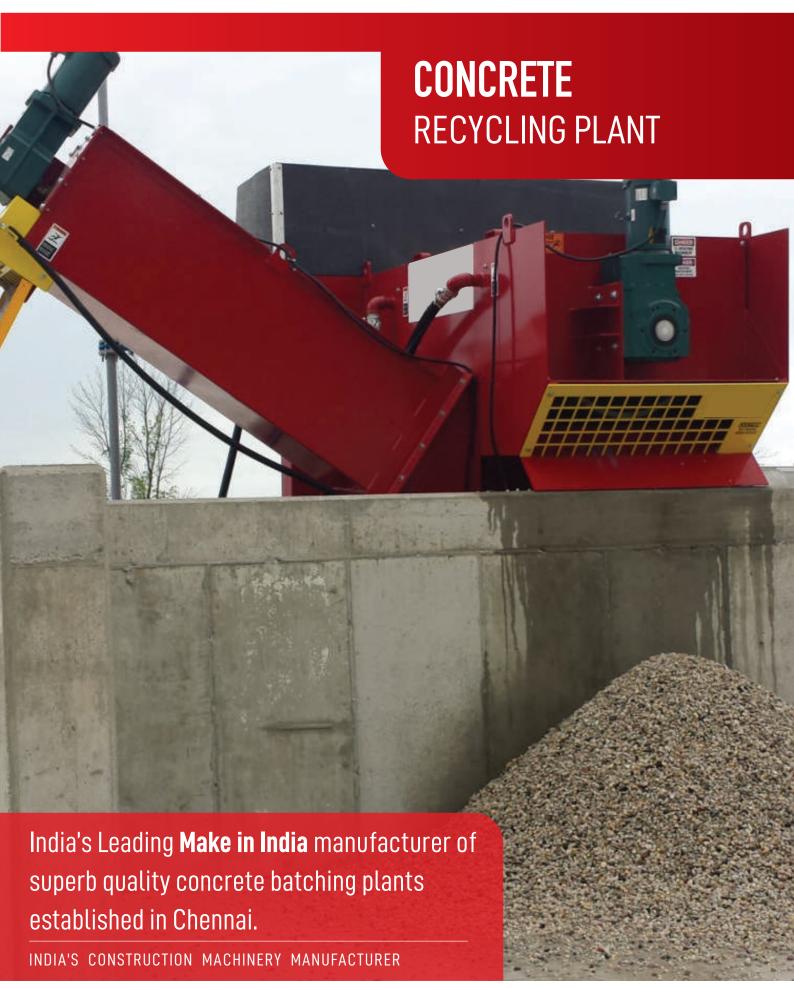

# **Tech Specs**

Powerol Concrete Recycling Plants provide the highest cost saving advantage for its users by recycling concrete components as well as protecting the environment. Returned concrete as well as remains from washing truck mixers, pumps and mixers can be washed out, by separating aggregates and cement-water (grey water).

### **FEATURES**

- Concrete recycling capacity 45 m3/hour.
- Washing of up to two trucks at the same time.
- Aggregate grading of sand and gravel separately
- Lowest water Consumption per cubic metre of recycled concrete
- Lowest Power Consumption per cubic metre of recycled concrete
- Lowest Operating cost
- High Grade wear resistant Steel construction